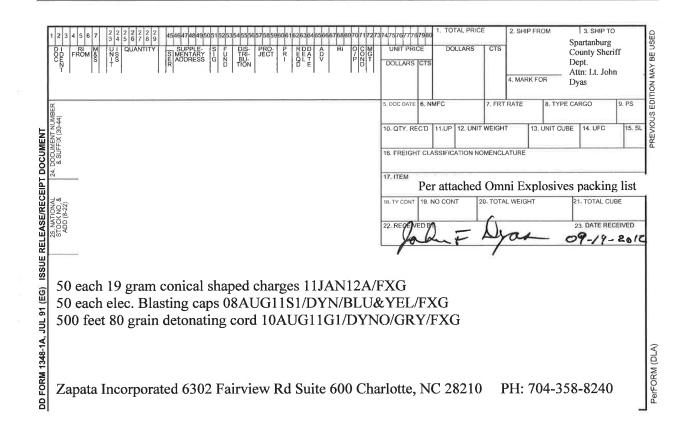

Spartanburg SC 29304

| P.O. No: 0017-0014 Ship Vla: Terms |          |                                    | Ship Via:                                                                                                 | Terms: | Upon Rece | eipt        | <b>F.O.B.</b> : Ме                     | F.O.B.: Memphis, T |                           |
|------------------------------------|----------|------------------------------------|-----------------------------------------------------------------------------------------------------------|--------|-----------|-------------|----------------------------------------|--------------------|---------------------------|
| Order                              | Ship     | Item No.                           | Description                                                                                               |        | Ship Date | Unit        | Price                                  | E                  | xtended                   |
| 1                                  |          | CSC-19G-50                         | 1.4 Conical Shaped Charge 19 gram R                                                                       | DX     |           | Box of 50   | 390.0                                  | 000                | 390.00                    |
| 1                                  |          | BE12-INST-50                       | Blasting Caps, Elec., 12 ft. instant                                                                      |        |           | Box of 50   | 325.0                                  | 000                | 325.00                    |
| 1                                  |          | DC80-500FT                         | Detonating Cord, 80 Gr / Ft                                                                               |        |           | 500 ft Roll | 336.0                                  | 000                | 336.00                    |
|                                    |          |                                    |                                                                                                           |        |           |             |                                        |                    |                           |
|                                    |          |                                    |                                                                                                           |        |           |             |                                        |                    |                           |
|                                    |          |                                    |                                                                                                           |        |           |             |                                        |                    |                           |
|                                    |          |                                    |                                                                                                           |        |           |             |                                        |                    |                           |
|                                    |          |                                    |                                                                                                           |        |           |             |                                        |                    |                           |
| KE A                               | NY COP   | RECTIONS, SIG                      | N AND FAX BACK TO 800-508-8534.                                                                           |        |           |             |                                        |                    |                           |
| <b>x</b> /                         | APJ      | PROVE                              | C. TELL! FARMER                                                                                           |        | AR Sales  |             | Total<br>0.00 %<br>S&H                 |                    | 1051.00<br>0.00<br>129.00 |
| ly Sig                             | uning th | Zapata Engi                        |                                                                                                           | items  |           |             | er Total<br>Credit                     |                    | \$1180.00<br>0.00         |
| and th                             | e abov   | e order is correct<br>DSAL AT FORM | Lecrify that my official statement of use<br>Lecrify that my official statement of use<br>atement of use) |        |           |             | )UE<br>rues at a Mon<br>Il invoices pa | thiy int           |                           |